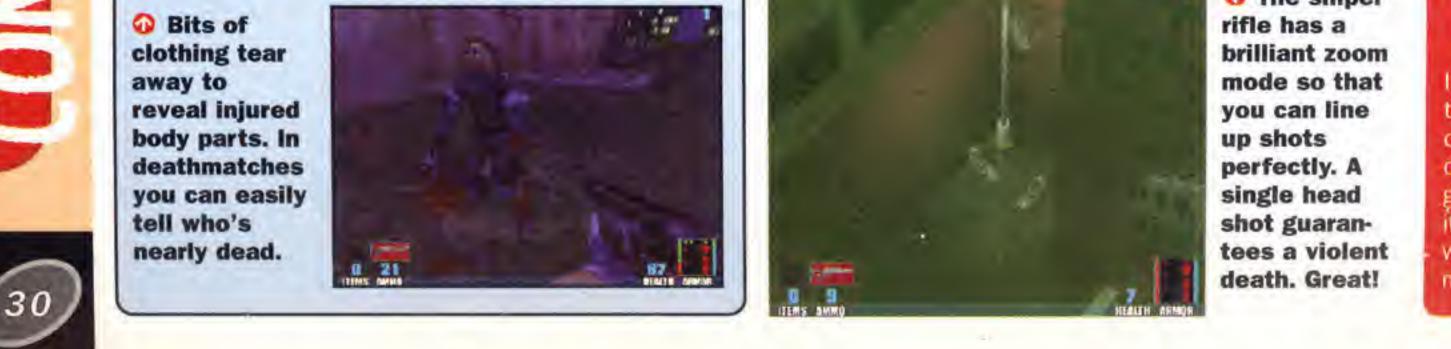

# **OOOH, NASTY GRAZE**

As with Goldeneye on the Nintendo 64, enemies show damage when they're hit. For example, if you shoot someone in the foot, they'll stagger around and you'll be able to see a bloody mess on the end of their leg! Some of the tougher characters take a lot of hits before they die, and can end up looking quite nasty with bloody patches all over their body. Especially gruesome is when you shoot someone right between the eyes - a bullet hole on the forehead marks the entry point while a giant splat on the back of the head (and often a nearby wall) shows the exit. SiN's certainly not for the squeamish.